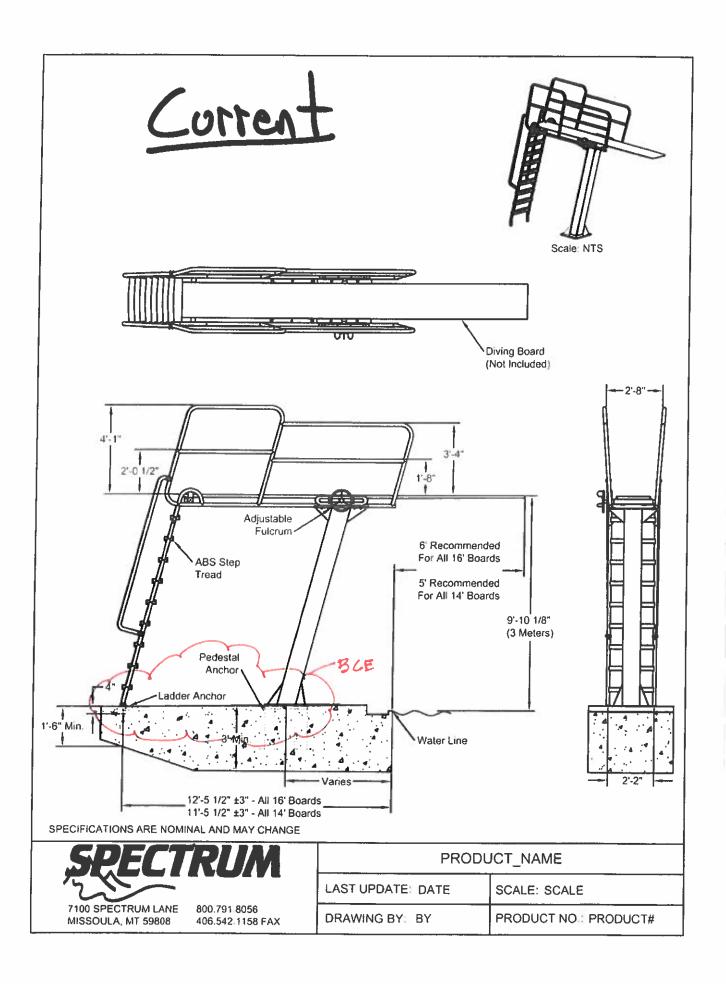

#### **Motions**

A Motion Authorizing the Clerk of Council to advertise for Bids for the replacement of the 3-Meter Diving Board at the Beachwood Family Aquatic Center per BCO 121.09 and ORC 7.16

A Motion Authorizing the Clerk of Council to advertise for Bids for the 2024 Road Program - Phase 2 per BCO 121.09 and ORC 7.16